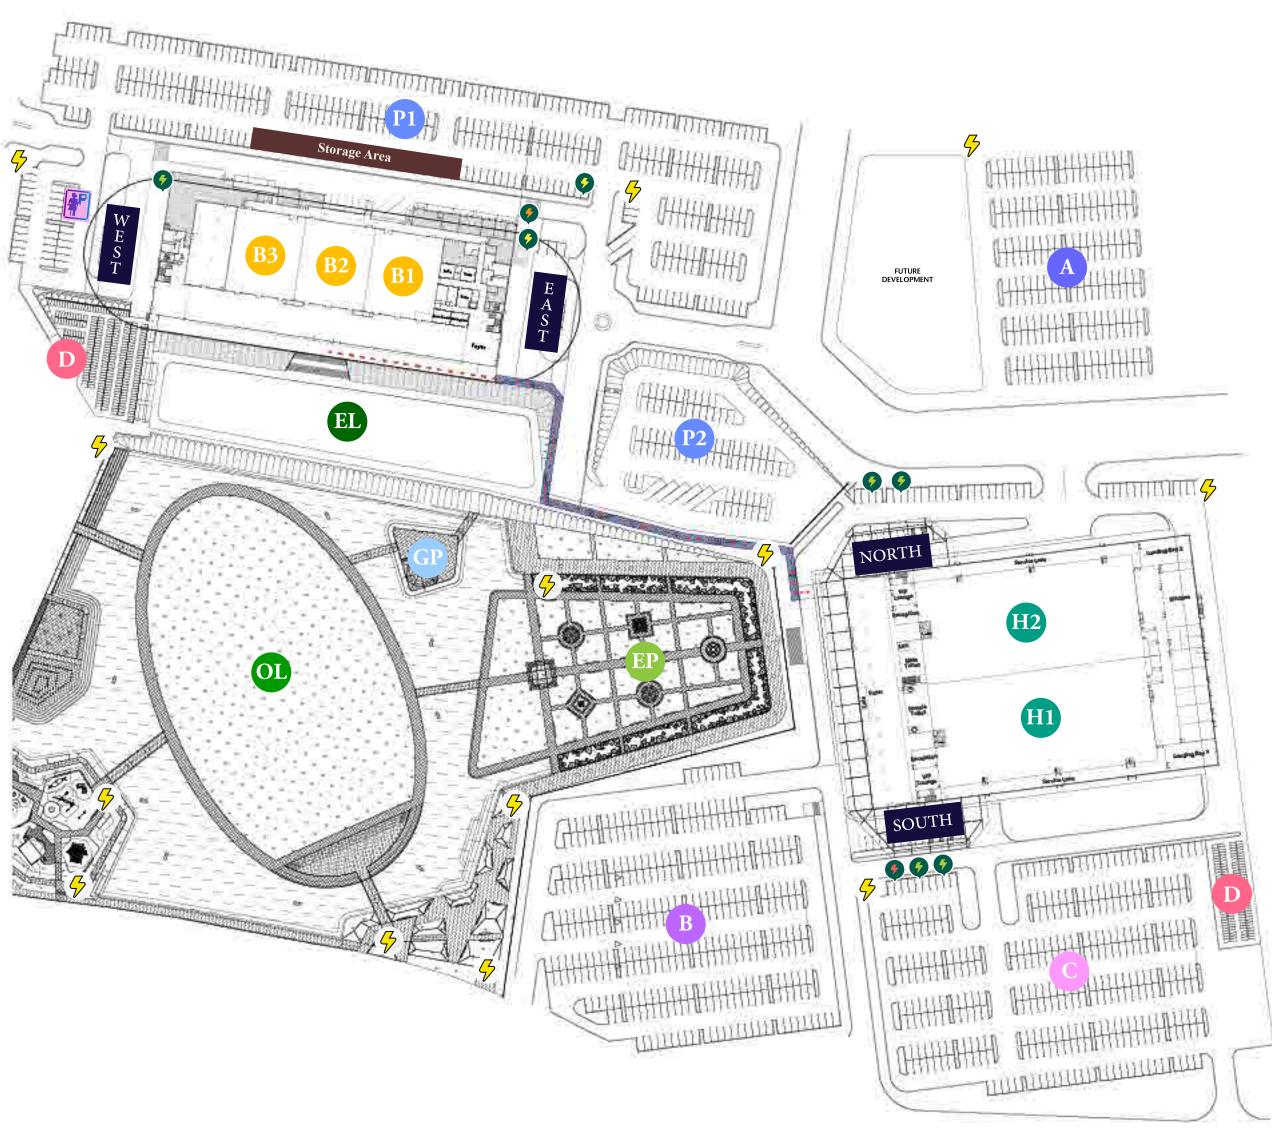

## CAR PARK FACILITIES

| <b>B1</b> | Ballroom 1 | <b>P1</b> | Car Pa |
|-----------|------------|-----------|--------|
| <b>B2</b> | Ballroom 2 | <b>P2</b> | Car Pa |
| <b>B3</b> | Ballroom 3 | A         | Car Pa |
| HI        | Hall 1     | В         | Car Pa |
| H2        | Hall 2     | С         | Car Pa |
|           |            |           |        |

| Car | Park | P1 | (373 | lots) |
|-----|------|----|------|-------|
|     |      |    |      |       |

Car Park P2 (130 lots)

Car Park A (574 lots)

Car Park B (366 lots)

Car Park C (347 lots)

 Motorcycle Parking (435 lots)
 EL Event Lawn
 OL Oval Lawn
 EP Event Park
 GP Grand Pavilion

Ladies Parking (5 lots)
3.7kW AC Charger
50kW DC Charger
11kW AC Charger

4

50kW AC Charger

DB Box (63 Amp)